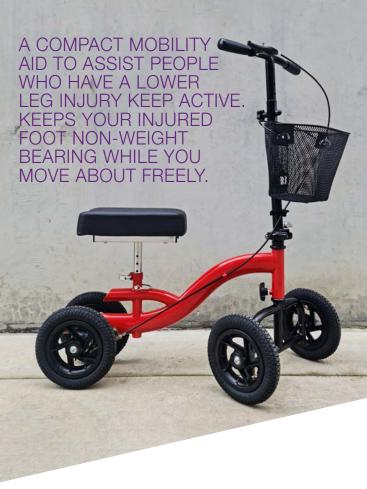

KC2 Knee Scooter features a comfortable cushioned knee support, front wheel rotation, and safety hand brake which can also be locked for stability. Its easy to fold design makes KC2 the ideal choice for transport and storage.