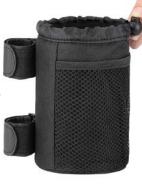

## BOTTLE HOLDER

Multi-purpose cup or bottle holder suitable for Knee Scooter, Walker, Stroller, Wheelchair or bike.

It is lined inside with silver insulated to keep your drinks cold and a riveted hole to drain any spilt liquids – Mesh pocket in front is suitable for a phone or wallet.