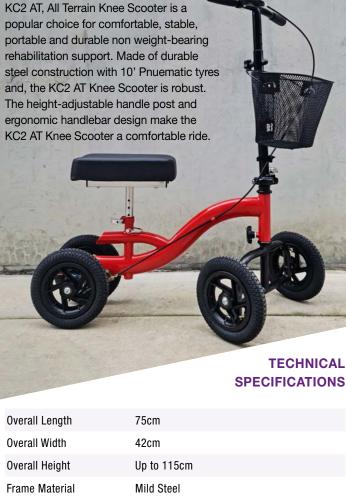

## **KC2 AT KNEE SCOOTER**

| -                       |                                           |
|-------------------------|-------------------------------------------|
| Overall Width           | 42cm                                      |
| Overall Height          | Up to 115cm                               |
| Frame Material          | Mild Steel                                |
| Weight                  | 10.5kg                                    |
| Handlebar Adjustment    | 92cm - 115cm                              |
| Knee Support Adjustment | 10" Pneumatic Tyres                       |
| Braking                 | Disk Brakes                               |
| Front Wheels            | 10" Pneumatic Tyres                       |
| Rear Wheels             | 10" Pneumatic Tyres                       |
| Weight Capacity         | 158kg                                     |
| Warranty                | 1 year components / Lifetime on the frame |