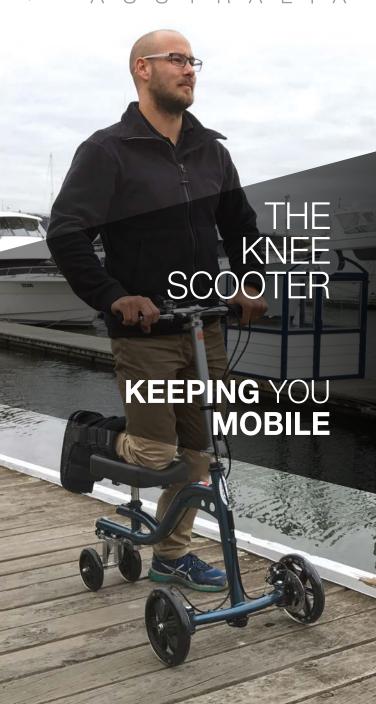

KC2 Knee Scooter features a comfortable cushioned knee support, front wheel rotation, and safety hand brake which can also be locked for stability. Its easy to fold design makes KC2 the ideal choice for transport and storage.

COMFORT

Fully adjustable for comfort. No more sore armpits and arms caused by using crutches.

INDEPENDENCE

Lightweight and compact, the Knee Scooter makes it easy to manoeuvre around the home, office, restaurants or shopping with friends. The Knee Scooter can get you there with ease, even in tight spaces.

FASTER RECOVERY Improves mobility and optimises independence in the community and at work.