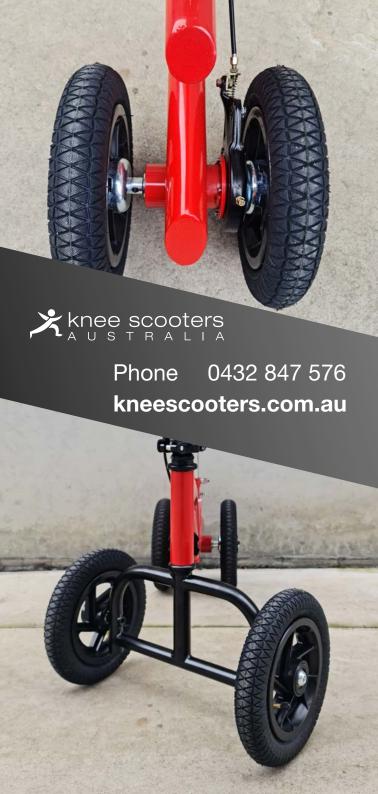

## **KC2 AT KNEE SCOOTER**

| -                       |                                           |
|-------------------------|-------------------------------------------|
| Overall Width           | 42cm                                      |
| Overall Height          | Up to 115cm                               |
| Frame Material          | Mild Steel                                |
| Weight                  | 10.5kg                                    |
| Handlebar Adjustment    | 92cm - 115cm                              |
| Knee Support Adjustment | 10" Pneumatic Tyres                       |
| Braking                 | Disk Brakes                               |
| Front Wheels            | 10" Pneumatic Tyres                       |
| Rear Wheels             | 10" Pneumatic Tyres                       |
| Weight Capacity         | 158kg                                     |
| Warranty                | 1 year components / Lifetime on the frame |