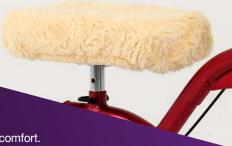

## SHEEPSKIN KNEE PAD COVER

Improves knee pad comfort.

Reduces the body pressure and friction at points of contact.

Improves breathability. Cooler on hot days and warmer on cold days.

Elasticised real sheepskin cover easily installs over any knee scooter model. Material lined for additional comfort.