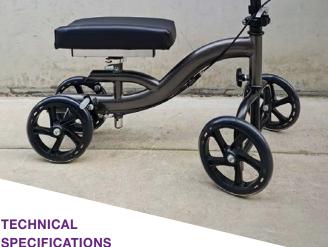

KC2 Knee Scooter features a comfortable cushioned knee support, front wheel rotation, and safety hand brake which can also be locked for stability. Its easy to fold design makes KC2 the ideal choice for transport and storage.

| Overall Length | 77cm |
|----------------|------|
| Overall Width  | 42cm |

| Overall Height | Up to 114cm |
|----------------|-------------|

| Frame Material | Mild Steel |
|----------------|------------|
| Weight         | 10 8km     |

| Handlebar Adjustment | 90cm - 114cm |
|----------------------|--------------|

| Knee Support Adjustment | 40cm - 57.5cm |
|-------------------------|---------------|
|-------------------------|---------------|

Braking Handbrake Standard

Front Wheels 8" Solid Polyurethane

Rear Wheels 8" Solid Polyurethane

Weight Capacity 158kg

Warranty 1 year components / Lifetime on the frame