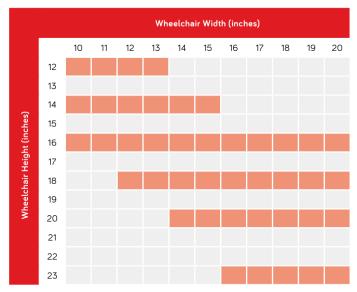

## CUSHION SIZE CHART

- Red squares are standard sizes.
- Non-standard or custom sizes are available on request.