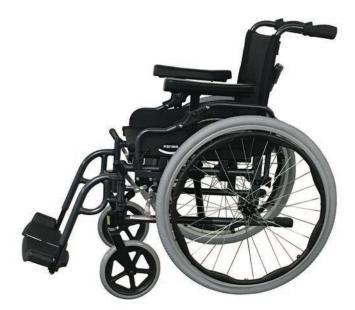

## Karma Eagle

TAC APPROVED AUSTRALIAN STANDARDS

The Karma Eagle is a lightweight, durable and reliable manual wheelchair that makes it the right choice for both users and carers.

The Eagle offers an impressive range of standard feautures with an extensive selection of personal customising available. The Eagle wheelchair is

easy to fold and transport and is the logical choice for people seeking a quality mobility product at an affordable price.

The use of aircraft-grade materials and unique design of the cross-bars and link bars provide this model with outstanding strength and durability.