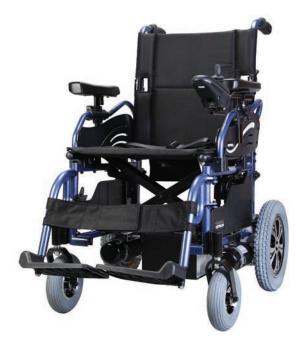

## Karma KP-25.2

CODE KP25.2

| Frame          | Aluminium   Folding                                       |  |  |  |  |
|----------------|-----------------------------------------------------------|--|--|--|--|
| Max speed      | 10km/h                                                    |  |  |  |  |
| Turning radius | 90cm                                                      |  |  |  |  |
| Travel range   | 30km                                                      |  |  |  |  |
| Charger        | 8 Amp                                                     |  |  |  |  |
| Batteries      | 40 ah x 2                                                 |  |  |  |  |
| Footrest       | Swing away removable   Height adjustable                  |  |  |  |  |
| Armrest        | Swing back   Height adjustable<br>Ergonomic pads          |  |  |  |  |
| Wheels         | 12" x 2 1/4" mag   Pneumatic tyres                        |  |  |  |  |
| Castors        | Solid 8" x 2"                                             |  |  |  |  |
| Brakes         | Electronic brake Push to lock manual brake                |  |  |  |  |
| Seat           | Fire retardant upholstery                                 |  |  |  |  |
| Back           | Fire retardant upholstery<br>Height adjustable<br>Folding |  |  |  |  |
| Drive          | Left hand and right hand                                  |  |  |  |  |
| Warranty       | 2 Years - Frame                                           |  |  |  |  |

The KP-25.2 is a foldable electric wheelchair that's comfortable, versatile and adjustable. It's designed to provide easy access and removal of the batteries, making transport even more convenient.

Its flip-back and height adjustable armrests, swing away legs rest assure easy transfers and it is a reliable and easy to use powered wheelchair.