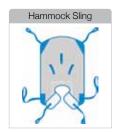

- For most transfers
- Head-rest incorporated
- Suitable for most individuals
- Excellent for bathing

- · For general transfers
- Perfectly suited for stocky or bariatric individuals with strong hips or large thighs