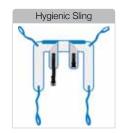

- Ideal for transferring to the toilet
- Permits easy access to change and dress individuals

| Product                                                                                                                    |                       |                        |                                         |
|----------------------------------------------------------------------------------------------------------------------------|-----------------------|------------------------|-----------------------------------------|
| Easytrack FS Gantry                                                                                                        |                       | Part I                 | Number: 9720010 (*Lift sold separately) |
| Slings<br>(*Sold separately)                                                                                               | Small                 | Medium                 | Large                                   |
| Weight                                                                                                                     | 45-100 lbs (20-45 kg) | 100-200 lbs (45-90 kg) | 200-600 lbs (90-272 kg)                 |
| Height                                                                                                                     | 4'-5'11" (120-180 cm) | 5'-5'11" (152-180 cm)  | 6'+ (181 cm +)                          |
| Hammock Sling                                                                                                              | THA-S                 | THA-M                  | THA-L                                   |
| Hammock 6 Sling                                                                                                            | THA6-S                | THA6-M                 | THA6-L                                  |
| Quick-fit Sling                                                                                                            | TIR-S                 | TIR-M                  | TIR-L                                   |
| Hygienic Sling                                                                                                             | THY-S                 | THY-M                  | THY-L                                   |
| Optional protective carrying bags available - kit #002.17010 (2 post bags, 1 base bag and 1 rail bag) or sold individually |                       |                        |                                         |