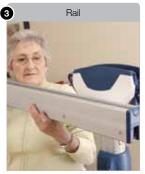

## **EASY ASSEMBLY**

The light-weight aluminium bases feature adjustable levels to ensure that the unit remains perfectly stable and secure when assembled.

The posts have been designed to be self-aligning. Components only fit together one way to prevent any assembly errors and ensure the safety of the system.

The rail can be extended up to a width of 115" (3 meters) which is more than enough to span a king size bed.

The telescoping posts include height indicators that allow you to adjust both posts for a perfectly level top rail. A special one-way locking mechanism ensures that the post cannot retract on its own.