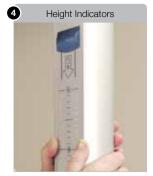

The rail can be extended up to a width of 115" (3 meters) which is more than enough to span a king size bed.

The telescoping posts include height indicators that allow you to adjust both posts for a perfectly level top rail. A special one-way locking mechanism ensures that the post cannot retract on its own.