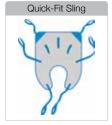

- For most transfers
- Head-rest incorporated
- Suitable for most individuals
- Excellent for bathing

- · For general transfers
- Perfectly suited for stocky or bariatric individuals with strong hips or large thighs