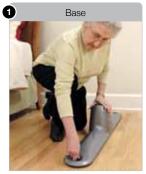

## A true portable lift and transfer system for the home that's easy to transport and quick to assemble.

The Easytrack FS is a freestanding, versatile solution for all types of point-to-point transfers - wheelchair to bed, bed to chair, even in the bathroom, anywhere there is a lift and transfer need.

The rail can be extended up to a width of 115" (3 meters) which is more than enough to span a king size bed.

The telescoping posts include height indicators that allow you to adjust both posts for a perfectly level top rail. A special one-way locking mechanism ensures that the post cannot retract on its own.