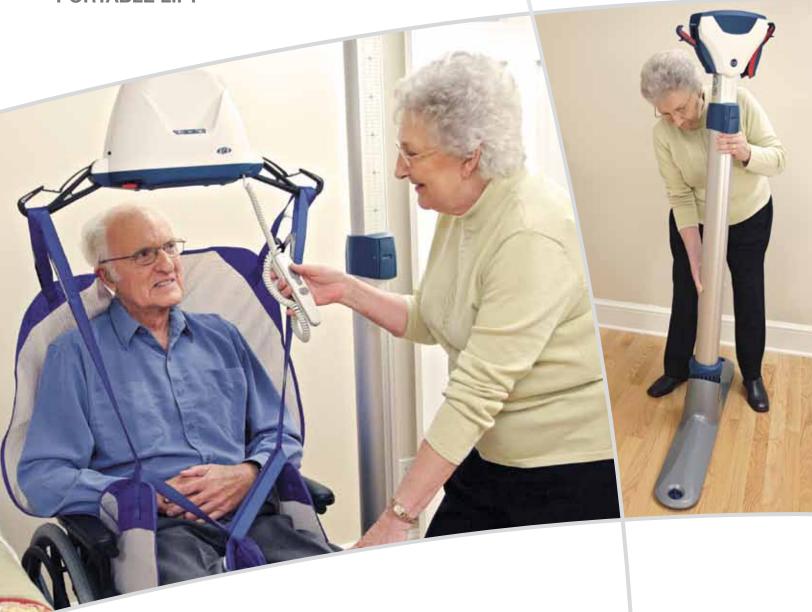

## A true portable lift and transfer system for the home that's easy to transport and quick to assemble.

The Easytrack FS is a freestanding, versatile solution for all types of point-to-point transfers - wheelchair to bed, bed to chair, even in the bathroom, anywhere there is a lift and transfer need.

The *Easytrack FS* has a safe working load of 440 lbs (200 kg). That's exceptional for a portable product making it suitable for use in most any home.

This equipment was designed to allow those with a mobility impairment to continue to live at home and enjoy many of their normal activities.