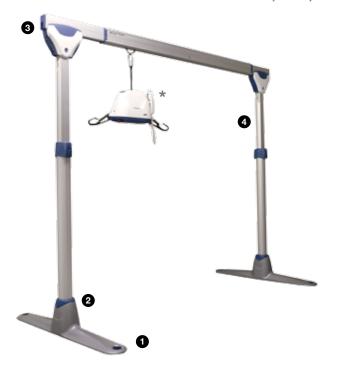

## A true portable lift and transfer system for the home that's easy to transport and quick to assemble.

The Easytrack FS is a freestanding, versatile solution for all types of point-to-point transfers - wheelchair to bed, bed to chair, even in the bathroom, anywhere there is a lift and transfer need.

The *Easytrack FS* has a safe working load of 440 lbs (200 kg). That's exceptional for a portable product making it suitable for use in most any home.

This equipment was designed to allow those with a mobility impairment to continue to live at home and enjoy many of their normal activities.

## **EASY ASSEMBLY**

The light-weight aluminium bases feature adjustable levels to ensure that the unit remains perfectly stable and secure when assembled.

The posts have been designed to be self-aligning. Components only fit together one way to prevent any assembly errors and ensure the safety of the system.

The rail can be extended up to a width of 115" (3 meters) which is more than enough to span a king size bed.

The telescoping posts include height indicators that allow you to adjust both posts for a perfectly level top rail. A special one-way locking mechanism ensures that the post cannot retract on its own.