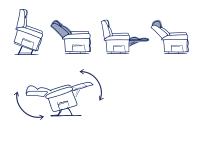

## **Dual Action**

The Monet Dual Action offers independent control of back, leg and headrest functions, giving the user infinite positioning options at their fingertips. The heating function provides warmth and comfort during the colder months whilst Zero Gravity tilt-in-space positioning creates a feeling of weightlessness and promotes pressure redistribution.

## Features & Benefits

- Dual Action Independent control of leg and recline for infinite positioning.
- Independent Adjustable Headrest improves comfort whilst watching TV or reading a book.
- Integrated Lift and Recline functions for easy sit-to-stand.
- Extending Legrest supports more of the lower legs for enhanced comfort.
- Heating Function within the backrest provides warmth and comfort during the colder months.
- Zero Gravity tilt-in-space positioning creates a feeling of weightlessness and promotes pressure redistribution.
- Backlit Hand Control with integrated USB charging point.
- Lithium Ion Battery Backup ensures chair can be used in the event of a power outage or if moved between rooms during the day.