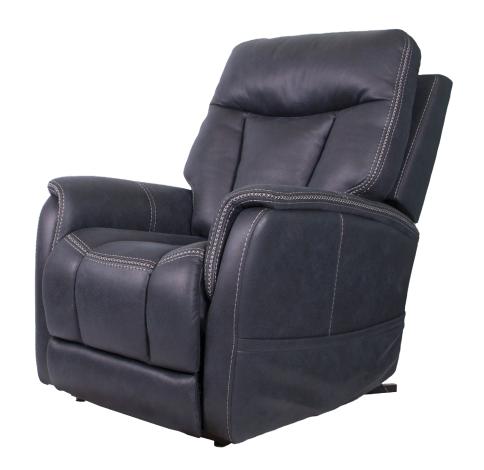

## MONET DUAL ACTION

## **Dual Action**

The Monet Dual Action offers independent control of back, leg and headrest functions, giving the user infinite positioning options at their fingertips. The heating function provides warmth and comfort during the colder months whilst Zero Gravity tilt-in-space positioning creates a feeling of weightlessness and promotes pressure redistribution.

## Features & Benefits

- Dual Action Independent control of leg and recline for infinite positioning.
- Independent Adjustable Headrest improves comfort whilst watching TV or reading a book.
- Integrated Lift and Recline functions for easy sit-to-stand.
- Extending Legrest supports more of the lower legs for enhanced comfort.
- Heating Function within the backrest provides warmth and comfort during the colder months.
- Zero Gravity tilt-in-space positioning creates a feeling of weightlessness and promotes pressure redistribution.
- Backlit Hand Control with integrated USB charging point.
- Lithium Ion Battery Backup ensures chair can be used in the event of a power outage or if moved between rooms during the day.