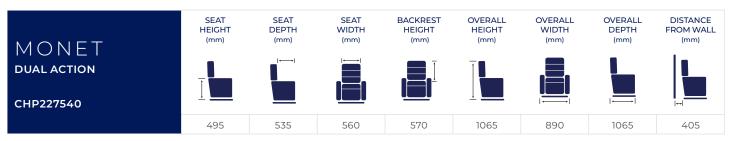

nd promotes pressure redistribution.





Canyon Ocean Microsuede



## Features & Benefits

- Dual Action Independent control of leg and recline for infinite positioning.
- Independent Adjustable Headrest improves comfort whilst watching TV or reading a book.
- Integrated Lift and Recline functions for easy sit-to-stand.
- Extending Legrest supports more of the lower legs for enhanced comfort.
- Heating Function within the backrest provides warmth and comfort during the colder months.
- Zero Gravity tilt-in-space positioning creates a feeling of weightlessness and promotes pressure redistribution.
- Backlit Hand Control with integrated USB charging point.
- Lithium Ion Battery Backup ensures chair can be used in the event of a power outage or if moved between rooms during the day.









<sup>\*</sup> Components: Handset, upholstery and electronics.