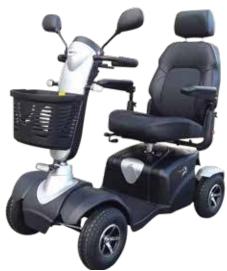

#### **Features**

- Stylish eye catching design with attractive modern colour range
- This new design offers generous foot space & leg room, also with large battery capacity
- Loop handlebars offer comfortable finger or thumb throttle operation
- Adjustable high back contoured seat with simple operation of slide and swivel mechanisms to allow maximum user comfort
- Infinite adjustment of steering tiller allowing everyone to easily find a comfortable position
- High mount charger socket means easy access when charging
- 11" wheels which provide extra ground clearance
- Adjustable suspension to give maximum comfort
- 4 pole motor delivering more power
- Adjustable power saving LED headlight, indicators front and rear, rear tail lights and brake lights
- Built in speed reduction switch which is activated when turning offering exceptional safety.