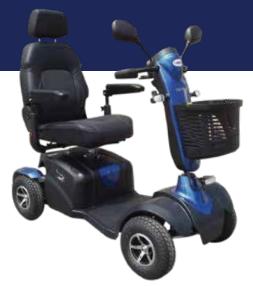

#### **Features**

- Stylish eye catching design with attractive modern colour range
- This new design offers generous foot space & leg room, also with large battery capacity
- Loop handlebars offer comfortable finger or thumb throttle operation
- Adjustable high back contoured seat with simple operation of slide and swivel mechanisms to allow maximum user comfort
- Infinite adjustment of steering tiller allowing everyone to easily find a comfortable position
- High mount charger socket means easy access when charging
- 11" wheels which provide extra ground clearance
- Adjustable suspension to give maximum comfort
- 4 pole motor delivering more power
- Adjustable power saving LED headlight, indicators front and rear, rear tail lights and brake lights
- Built in speed reduction switch which is activated when turning offering exceptional safety.