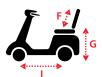

### Dimensions cm/in

| Overall Dimension A x B x C | 132 x 61 x 102cm/52 x 24 x 40" |
|-----------------------------|--------------------------------|
| Seat Dimension : D x E x F  | 46 x 40 x 46cm/18 x 16 x 18"   |
| Seat Height from Ground : G | 61-66cm/24-26"                 |
| Seat Height from Deck : H   | 44-49cm/17-19"                 |
| Wheel Base : I              | 98cm/38"                       |