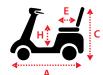

### Dimensions cm/in

| Overall Dimension A x B x C | 132 x 61 x 102cm/52 x 24 x 40" |
|-----------------------------|--------------------------------|
| Seat Dimension : D x E x F  | 46 x 40 x 46cm/18 x 16 x 18"   |
| Seat Height from Ground : G | 61-66cm/24-26"                 |
| Seat Height from Deck : H   | 44-49cm/17-19"                 |
| Wheel Base : I              | 98cm/38"                       |