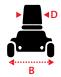

### Dimensions cm/in

| Overall Dimension A x B x C | 132 x 61 x 102cm/52 x 24 x 40" |
|-----------------------------|--------------------------------|
| Seat Dimension : D x E x F  | 46 x 40 x 46cm/18 x 16 x 18"   |
| Seat Height from Ground : G | 61-66cm/24-26"                 |
| Seat Height from Deck : H   | 44-49cm/17-19"                 |
| Wheel Base : I              | 98cm/38"                       |