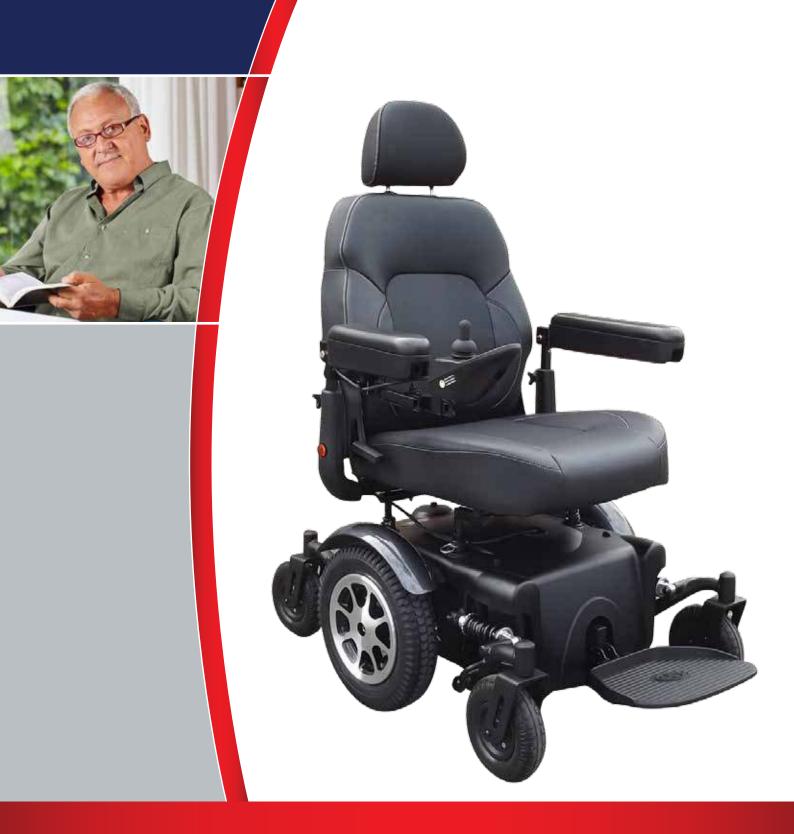

### Features

- Mid-wheel drive design offers outstanding manoeuvrability in tight, compact spaces and the superior adjustable suspension design delivers a smooth and stable ride both indoors and outdoors, even over tough terrain
- Patented obstacle climbing suspension that works
- Dual in-line motors for enhanced efficiency, torque, range and performance
- Swing away joy stick standard
- Height and width adjustable armrests on the new contoured seat. Height adjustable four post seat with reclining back rest
- 204kg weight capacity
- Available in a number of vibrant new colours Red, Pearl Gold, Charcoal, NV Green, Kite Blue
- Other options available are electric seat lift, rear attendant controls, optional seating & leg rests