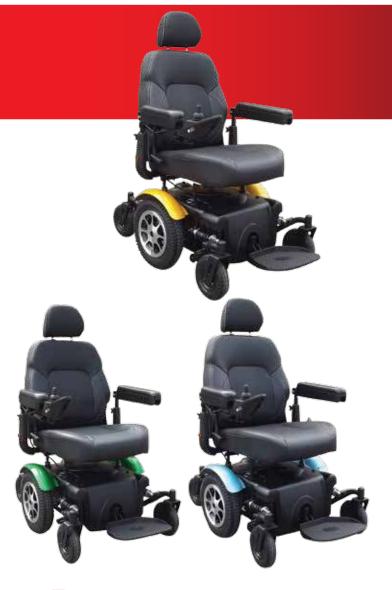

### Features

- Mid-wheel drive design offers outstanding manoeuvrability in tight, compact spaces and the superior adjustable suspension design delivers a smooth and stable ride both indoors and outdoors, even over tough terrain
- Patented obstacle climbing suspension that works
- Dual in-line motors for enhanced efficiency, torque, range and performance
- Swing away joy stick standard
- Height and width adjustable armrests on the new contoured seat. Height adjustable four post seat with reclining back rest
- 204kg weight capacity
- Available in a number of vibrant new colours Red, Pearl Gold, Charcoal, NV Green, Kite Blue
- Other options available are electric seat lift, rear attendant controls, optional seating & leg rests