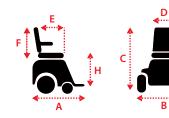

### Dimensions cm / in

| Overall Dimension : A x B x C | 101 x 66 x 127cm<br>/ 40 x 26 x 50in |
|-------------------------------|--------------------------------------|
| Seat Dimension : D x E x F    | 51 x 46 x 51cm<br>/ 20 x 18 x 20in   |
| Seat Height from Ground : G   | 56-58cm / 22-23in                    |
| Seat Height from Deck : H     | 46-51cm / 18-20in                    |