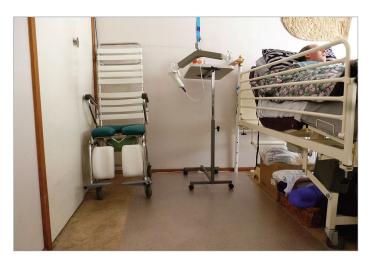

## HOIST MAT

The Hoist mat surface is ultra clear and made from twice-extruded heavy duty PVC, designed for mechanical hoists, walkers and heavy load bearing. The Hoist mat is secured to the floor with rounded grippers or an adhesive backing.

The Hoist mat creates a strong flat stable surface on top of a carpeted floor that enables you to place a mechanical hoist on top and to safely lift patients in and out of hospital beds.