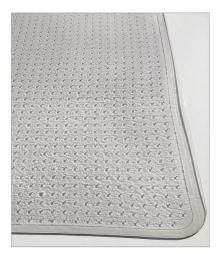

## HOIST MAT

The Hoist mat surface is ultra clear and made from twice-extruded heavy duty PVC, designed for mechanical hoists, walkers and heavy load bearing. The Hoist mat is secured to the floor with rounded grippers or an adhesive backing.

## IDEAL FOR HOSPITALS, AGED CARE AND PATIENTS PRIVATE ROOMS

| Product Construction | Twice-extruded heavy duty PVC                                    |
|----------------------|------------------------------------------------------------------|
| Surface              | Non-slip orange peel texture                                     |
| Standard Edging      | Tapered anti trip edges – all sides                              |
| Cleaning             | Mop with water, soap, mild detergents or vacuum                  |
| Usage Areas          | On carpet - patients private rooms / hospital suites / aged care |
| Mat Size             | 1200mm x 2400mm - Rectangular                                    |
| Mat Profile          | 3.5mm                                                            |
| Colours              | Ultra Clear                                                      |