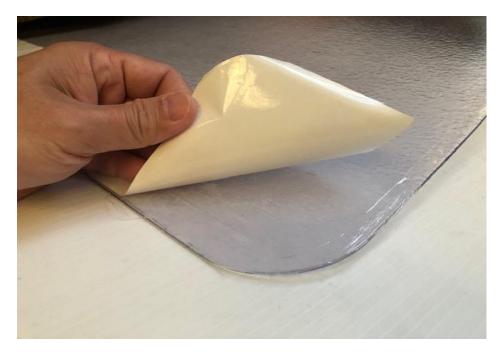

## **INSTALLATION & CLEANING GUIDE**

- Roll out your mat into position beside the bed.
- Peel off the wax paper on the underside of your mat at each end.
- Then simply stick your mat to the floor and step on it to secure.
- The adhesive tape can be easily pulled up at any time.
- However, once you have positioned your mat, we don't recommend that you pick up or move your mat frequently as the adhesive backing will lose its tackiness.
- Your mat can be easily cleaned with a mop or a vacuum.