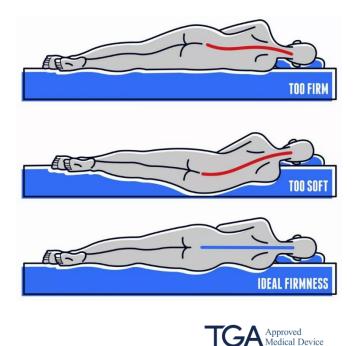

Compliance ARTG 398711 ISO13485 Australian Standards BS7177, BS5852

Firmer sides improve comfort and support while entering and exiting bed

Gel Memory Foam regulate your body temperature and improve your sleep