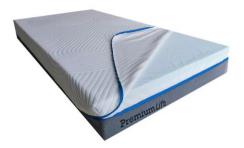

ntly, it can decrease our immunity which makes it hard for our body to fight off infections. We also are three times more likely to catch a cold. So, let's fix our sleep and keep our body healthy.

### Premium*Lift*

#### Advanced quality you can trust

#### **Premium**Lift



#### Clinical Features

- ✓ Gel infused top layer
- ✓ High density foam base
- ✓ Firm walls
- ✓ Ice fiber breathable & washable cover
- ✓ Fire retardant foam
- ✓ 360° / two-sided integrated zipper
- Inner zipped washable cover will provide extra hygiene
- ✓ Superior durability
- ✓ Excellent performance

Compliance ARTG 398711 ISO13485 Australian Standards BS7177, BS5852



Firmer sides improve comfort and support while entering and exiting bed



Gel Memory Foam regulate your body temperature and improve your sleep



Product Code PLDFKS (King Single)

Risk Factor Low Risk

Maximum Patient Weight 220 kg

Mattress Dimensions King Single: 203cm x 106cm x 20cm

Mattress Weight 15.50 kgs

Colour White top cover Grey bottom cover

Applications Homecare mattress

Warranty: 2-year cover 5-year foam