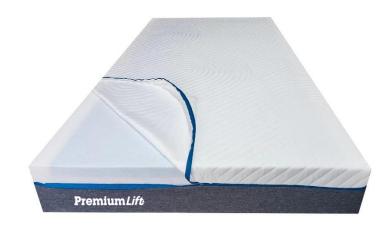

# Deluxe-Flex

Gel-Infused Memory Foam Mattress

#### Clinical Features

- ✓ Gel infused top layer
- ✓ High density foam base
- ✓ Firm walls
- ✓ Ice fiber breathable & washable cover
- ✓ Fire retardant foam
- ✓ 360° / two-sided integrated zipper
- Inner zipped washable cover will provide extra hygiene
- ✓ Superior durability
- ✓ Excellent performance