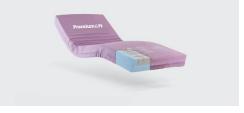

#### Multi-Flex Superior Pressure Care Reduction

The clinically proven Multi-Flex<sup>™</sup> pressure reducing mattress has been developed using the very latest manufacturing technology. This high quality product features a Gel-infused castellated foam surface, ensuring that total comfort is achieved whilst delivering excellent pressure re-distribution.

The pressure reducing, gel memory foam castellated zones are designed to maximise pressure re-distribution in the most vulnerable areas, regulate body temperature and improve sleep quality.

The castellations not only provide superior pressure relief and postural support but the channels cuts ensure that the mattress provides a constant airflow around the patient. This airflow assists in controlling temperature and therefore endeavours to improve comfort and the patients ability to sleep.

The high-density foam base and walls offers total stability during side transfer procedure, to alternative seating systems or that of assisting stand transfer.

Gel-infused castellated foam surface, ensuring that total comfort is achieved whilst delivering excellent pressure re-distribution

High density foam base and firm hinged walls offers total stability during side transfer