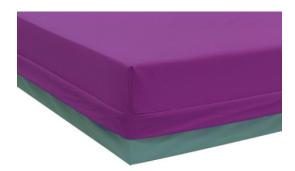

Mattress Dimensions Single: 198cm x 88cm x 15cm King Single: 198cm x 106cm x 15cm

Mattress Weight 13.98 kgs

Colour Purple top cover Grey bottom cover

Applications General medical mattress Aged care mattress General hospital ward mattress Homecare mattress