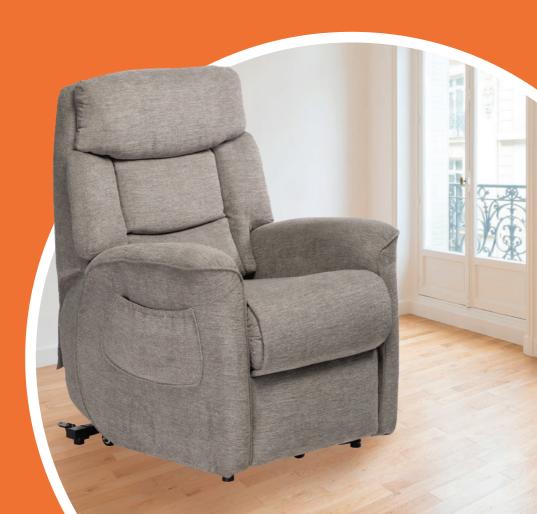

## **Slimline** Lift Recliner

Sleek and stylish modern design, the Slimline lift recliner chair puts comfort first and is the perfect addition to any room without being intrusive and bulky. With an individually adjustable headrest, back, lumbar and lift/foot-rest allowing for user personalisation, the chair provides a wide range of comfortable positions. The built-in deep recline feature has a slight tilt in space, allowing users to bring the feet above ninety degrees which is perfect for helping to improve circulation and to relieve pressure. The Slimline comes in three standard sizes with a range of modifications available to give the perfectly fitted chair. **FEATURES** 

- 130kg weight capacity
- Adjustable lumber support
- · Controller right side
- · Zero gravity recline
- 24 volt battery

- 40mm casters
- · Made to measure
- 2 Year Warranty on mechanism, electrics and fabric
- 5 Year Warranty on timber frame
- Available in wide range of Versotela fabrics
- 100% manufactured in Australia by Oscar Furniture