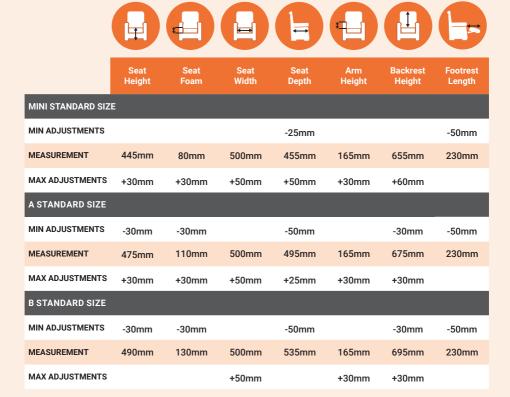

et above ninety degrees which is perfect for helping to improve circulation and to relieve pressure. The Slimline comes in three standard sizes with a range of modifications available to give the perfectly fitted chair. **FEATURES** 

- 130kg weight capacity
- Adjustable lumber support
- · Controller right side
- · Zero gravity recline
- 24 volt battery

- 40mm casters
- · Made to measure
- 2 Year Warranty on mechanism, electrics and fabric
- 5 Year Warranty on timber frame
- Available in wide range of Versotela fabrics
- 100% manufactured in Australia by Oscar Furniture

#### **MODIFICATIONS**

CONTROLLER LEFT SIDE SEAT DEPTH SEAT WIDTH

ARM HEIGHT BACK HEIGHT FOOTREST LENGTH HEAD AND ARM REST COVERS

SEAT HEIGHT REMOVABLE SEAT CUSHIONS CUSHION CUTOUT MEMORY FOAM

### **SPECIFICATIONS**



#### **FABRIC SELECTION**



All VersoTela fabrics come standard with a suite of high-end specifications, such as, antimicrobial coating, mold resistance, scratch resistance and fire resistance.

Our wide range of collections each boast unique properties that are carefully designed to suit every customer's needs. Whether it be built for use in a care facility, or as a functional but stylish addition to the living room, our VersoTela fabric options are sure to tick all the boxes when it comes to crafting your perfect chair.

Please get in touch with one of our friendly sales representatives for fabric samples and to find out more about which fabric is right for you.









Contact us today: sales@oscarfurniture.com.au 03 5381 1404

6 King Drive, Horsham VIC 3400

www.oscarfurniture.com.